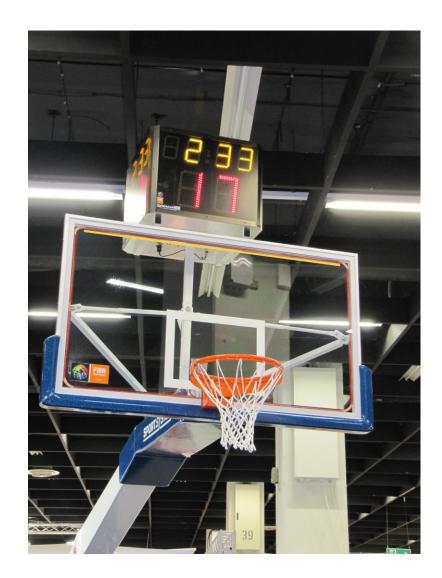

## LED STRIP

(non contractual picture)

## Description

| Use:             | Indoor                                                          |
|------------------|-----------------------------------------------------------------|
| Installation:    | On the basketball Backboard                                     |
| Connection:      | with STRAMATEL shot clocks SC24 Timer Pro/SC24 Timer Super Pro/ |
|                  | 4-sided SC24 Timer Pro/SC24 (option)                            |
| Dimensions:      | 5000 mm                                                         |
| Weight:          | 1 kg (each unit) + 2 Kg (each support)                          |
| Support:         | 1 rod (1650 mm) + 2 rods (790 mm) + 2 rods (700 mm)             |
| Output:          | 24 Vdc 1,5A                                                     |
| Power consumed : | 36 VA                                                           |

## Display functions

The red LED strip lights up at the end of each match period. The yellow LED strip lights up at the end of the 24 second count down. The LED Strip can be programmed to light up or flash.