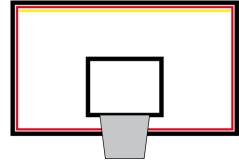

## LED STRIP

(non contractual picture)

## Composition

1 pair of red/yellow LED light strips Support frames for installation behind the basketball backboard 1 pair of Control cables Installation Instructions

## Display functions

The red LED strip lights up at the end of each match period. The yellow LED strip lights up at the end of the 24 second count down. The LED Strip can be programmed to light up or flash.