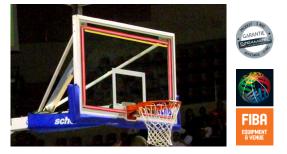

## LED STRIP

(non contractual picture)

## Display functions

The red LED strip lights up at the end of each match period. The yellow LED strip lights up at the end of the 24 second count down. The LED Strip can be programmed to light up or flash.